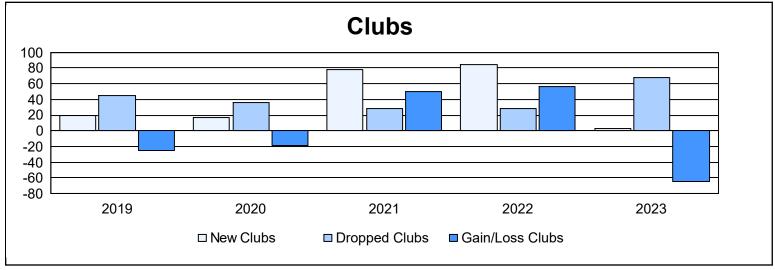

| Year      | New<br>Clubs | Dropped<br>Clubs | Gain/<br>Loss<br>Clubs | New<br>Members | Charter<br>Members | Reinstate<br>Members | Transfer<br>Members | Total<br>Member<br>Added | Total<br>Members<br>Dropped | Gain/<br>Loss<br>Members |
|-----------|--------------|------------------|------------------------|----------------|--------------------|----------------------|---------------------|--------------------------|-----------------------------|--------------------------|
| 2018-2019 | 20           | 45               | -25                    | 999            | 649                | 397                  | 49                  | 2,094                    | 4,050                       | -1,956                   |
| 2019-2020 | 17           | 36               | -19                    | 757            | 525                | 159                  | 80                  | 1,521                    | 2,732                       | -1,211                   |
| 2020-2021 | 78           | 28               | 50                     | 1,310          | 2,000              | 133                  | 60                  | 3,503                    | 1,991                       | 1,512                    |
| 2021-2022 | 84           | 28               | 56                     | 1,363          | 2,030              | 115                  | 79                  | 3,587                    | 2,697                       | 890                      |
| 2022-2023 | 3            | 68               | -65                    | 889            | 296                | 174                  | 38                  | 1,397                    | 3,795                       | -2,398                   |
| Average   | 40           | 41               | -1                     | 1,064          | 1,100              | 196                  | 61                  | 2,420                    | 3,053                       | -633                     |