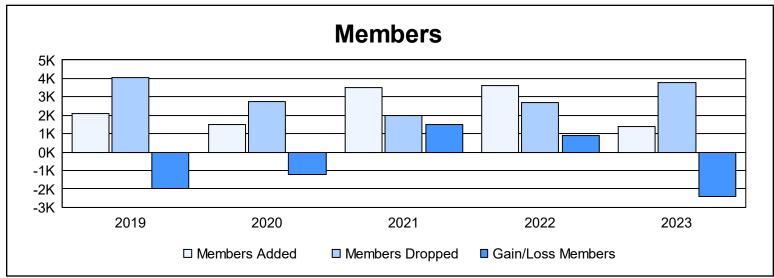

| Year      | New<br>Clubs | Dropped<br>Clubs | Gain/<br>Loss<br>Clubs | New<br>Members | Charter<br>Members | Reinstate<br>Members | Transfer<br>Members | Total<br>Member<br>Added | Total<br>Members<br>Dropped | Gain/<br>Loss<br>Members |
|-----------|--------------|------------------|------------------------|----------------|--------------------|----------------------|---------------------|--------------------------|-----------------------------|--------------------------|
| 2018-2019 | 20           | 45               | -25                    | 999            | 649                | 397                  | 49                  | 2,094                    | 4,050                       | -1,956                   |
| 2019-2020 | 17           | 36               | -19                    | 757            | 525                | 159                  | 80                  | 1,521                    | 2,732                       | -1,211                   |
| 2020-2021 | 78           | 28               | 50                     | 1,310          | 2,000              | 133                  | 60                  | 3,503                    | 1,991                       | 1,512                    |
| 2021-2022 | 84           | 28               | 56                     | 1,363          | 2,030              | 115                  | 79                  | 3,587                    | 2,697                       | 890                      |
| 2022-2023 | 3            | 68               | -65                    | 889            | 296                | 174                  | 38                  | 1,397                    | 3,795                       | -2,398                   |
| Average   | 40           | 41               | -1                     | 1,064          | 1,100              | 196                  | 61                  | 2,420                    | 3,053                       | -633                     |